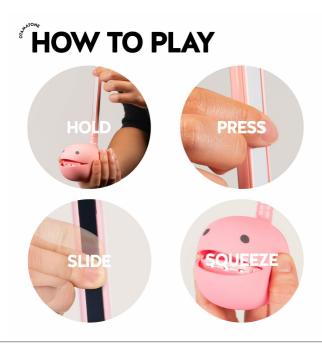

## Otamatone Regular Strawberry

Producent: Hamee

- **Unleash Your Inner Musician**: The Otamatone is more than just a toy; it's a cool and trendy musical instrument that anyone, from kids to adults, can use to explore music in a fun and creative way. With its easy learning curve, it's perfect for beginners and experienced musicians alike!
- **Your Portable Studio**: Take your music on the go! The Otamatone is a compact and portable synthesizer toy instrument that lets you jam anywhere, anytime. This unique gift is sure to spark joy in any music lover!
- **Effortless Play**, **Endless Possibilities**: Creating music with the Otamatone is a breeze! Simply press and slide your finger on the touch-sensitive surface to produce a range of sounds and pitches. You can even manipulate the volume, bass, and pitch to create your own unique sound effects.
- Express Yourself in a Whole New Way: The Otamatone is a versatile musical toy instrument that allows you to explore a wide variety of musical styles. Let your creativity flow and discover new sonic possibilities!
- Interactive Fun with Adorable Charm: The Otamatone's playful design features a squishy, interactive face that changes the sound with every squeeze. This undeniably cute musical toy instrument is guaranteed to bring a smile to anyone's face!
- **Grab** & **Play Simplicity**: Powered by just 3 AAA batteries (not included), the Otamatone is ready to play whenever inspiration strikes. Its durable construction ensures long-lasting enjoyment for years to come.
- **Discover Your Perfect Otamatone**: Choose from three distinct Otamatone sizes Deluxe (17.3 inch), Regular (11.2 inch), and Melody (3.8 inch) to match your musical aspirations and playing style, from seasoned musician to curious beginner. Plus, a vibrant color palette lets you express your personality with every note!
- waga przedmiotu: 9.6 ounces
- Nazwa modelu: Otamatone Regular Strawberry

and playing style, from seasoned musician to curious beginner. Plus, a vibrant color palette lets you express your personality with every note!

• ilość sztuk w opakowaniu 1

• Opis produktu: Otamatone Regular Strawberry Japanese Electronic Musical Instrument, Portable Touch Sensitive Digital Music Instruments Synthesizer, Fun Cool Kids Teens Adults Birthday Christmas Toy Song Game Stuff